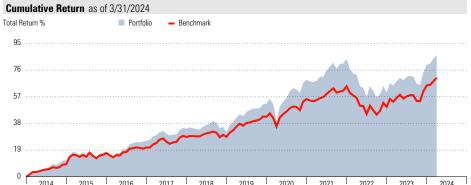

#### Portfolio Aggregation

Data as of

Currency

**Risk-Free Rate** FTSE Canada 91 Day TBill Benchmark Benchmark - Moderate Balanced

> Benchmark -0.09 0.60 1.58 0.60 1 89 0.21 0.94 0.94

| <b>Trailing Returns</b> a | as of 3/31/2024   |
|---------------------------|-------------------|
|                           | Total             |
|                           | Return            |
| 1 Month                   | 1.45              |
| 3 Month                   | 3.87              |
| 6 Month                   | 12.35             |
| YTD                       | 3.87              |
| 1 Year                    | 11.06             |
| 3 Years                   | 3.52              |
| 5 Years                   | 5.61              |
| 10 Years                  | 6.07              |
| 15 Years                  | _                 |
| Inception                 | 6.82              |
| •                         |                   |
| Relative Statistics       | s as of 3/31/2024 |

| Calendar Retu | ı <b>rns</b> as of | 3/31/20 | 24      |         |        |
|---------------|--------------------|---------|---------|---------|--------|
|               | 1st Qtr            | 2nd Qtr | 3rd Qtr | 4th Qtr | Year   |
| 2014          | 3.62               | 2.63    | 2.01    | 3.01    | 11.76  |
| 2015          | 4.82               | -1.04   | -1.83   | 2.88    | 4.76   |
| 2016          | 0.01               | 2.33    | 4.08    | 0.73    | 7.29   |
| 2017          | 3.16               | 0.89    | -0.41   | 3.09    | 6.85   |
| 2018          | -0.19              | 2.12    | 1.26    | -4.84   | -1.78  |
| 2019          | 7.84               | 2.81    | 1.65    | 2.37    | 15.37  |
| 2020          | -8.11              | 11.74   | 3.87    | 4.28    | 11.22  |
| 2021          | -0.47              | 4.27    | 0.88    | 3.95    | 8.83   |
| 2022          | -6.15              | -9.24   | -0.06   | 2.11    | -13.08 |
| 2023          | 5.11               | 1.71    | -2.82   | 8.16    | 12.38  |
| 2024          | 3.87               | _       | _       | _       | _      |
|               |                    |         |         |         |        |
|               |                    |         |         |         |        |