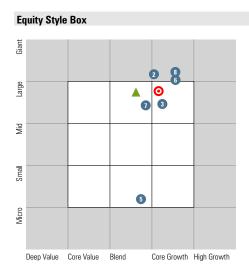

## Portfolio Aggregation

Data as of 3/31/2024

**Currency** CAD Risk-Free Rate FTSE Canada 91 Day TBill **Benchmark** Benchmark - Moderate Balanced

| Style Breakdown | Portfolio %            | Benchmark % |
|-----------------|------------------------|-------------|
| Large Value     | 13.42                  | 21.29       |
| Large Core      | 27.03                  | 28.41       |
| Large Growth    | 37.68                  | 29.43       |
| Mid Value       | 3.09                   | 5.33        |
| Mid Core        | 10.46                  | 8.59        |
| Mid Growth      | 4.45                   | 4.20        |
| Small Value     | 0.53                   | 0.79        |
| Small Core      | 1.92                   | 1.31        |
| Small Growth    | 1.40                   | 0.64        |
| Large Cap       | 78.13                  | 79.13       |
| Mid-Small Cap   | 21.87                  | 20.87       |
| Value           | 17.05                  | 27.42       |
| Core            | 39.42                  | 38.31       |
| Growth          | 43.53                  | 34.27       |
| O Portfolio     | Portfolio Constituents | Benchmark   |