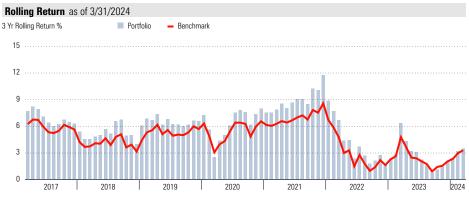

| <b>Relative Statistics</b> | as of 3/31/ | 2024   |        |        |
|----------------------------|-------------|--------|--------|--------|
| vs Benchmark               | 1 Yr        | 3 Yr   | 5 Yr   | 10 Yr  |
| Alpha                      | 1.31        | 0.16   | 0.34   | 0.26   |
| Beta                       | 1.11        | 1.16   | 1.25   | 1.19   |
| R-Squared                  | 96.81       | 95.49  | 94.38  | 91.49  |
| Tracking Error             | 1.50        | 2.15   | 2.77   | 2.40   |
| Information Ratio          | 1.26        | 0.10   | 0.34   | 0.39   |
| Treynor Ratio              | 5.60        | 0.78   | 2.88   | 3.90   |
| Downside Deviation         | 0.67        | 1.41   | 1.96   | 1.67   |
| Batting Average            | 50.00       | 44.44  | 53.33  | 54.17  |
| Up Capture Ratio           | 115.80      | 117.07 | 123.81 | 119.86 |
| Down Capture Ratio         | 107.96      | 120.66 | 125.74 | 121.33 |
| Up Number Ratio            | 1.00        | 1.00   | 1.00   | 1.00   |
| Down Number Ratio          | 1.00        | 1.00   | 0.96   | 0.93   |
| Up Percentage Ratio        | 0.63        | 0.62   | 0.73   | 0.68   |
| Down Percentage Ratio      | 0.25        | 0.20   | 0.22   | 0.30   |

| Risk Statistics as of 3/31/2024 |       |        |        |        |  |  |
|---------------------------------|-------|--------|--------|--------|--|--|
|                                 | 1 Yr  | 3 Yr   | 5 Yr   | 10 Yr  |  |  |
| Standard Deviation              | 7.37  | 8.73   | 9.00   | 7.25   |  |  |
| Skewness                        | 0.42  | -0.06  | -0.36  | -0.39  |  |  |
| Kurtosis                        | 1.24  | -0.46  | 1.42   | 2.40   |  |  |
| Sharpe Ratio                    | 0.84  | 0.10   | 0.40   | 0.64   |  |  |
| Sortino Ratio                   | 1.62  | 0.15   | 0.59   | 0.98   |  |  |
| Calmar Ratio                    | 2.90  | 0.24   | 0.38   | 0.41   |  |  |
| Positive Months                 | 8     | 21     | 38     | 79     |  |  |
| Negative Months                 | 4     | 15     | 22     | 41     |  |  |
| Worst Month                     | -2.95 | -4.70  | -7.93  | -7.93  |  |  |
| Max Drawdown                    | -3.81 | -14.88 | -14.88 | -14.88 |  |  |