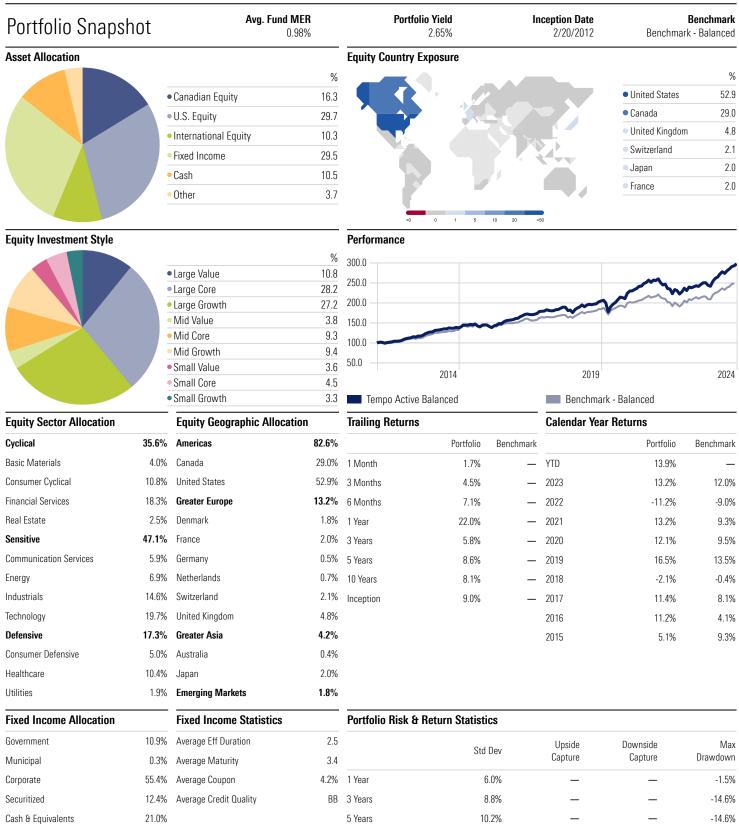

Source: Morningstar Direct Page 1 of 4

| Portfolio                          | Snapsh                    | ot         |                      | Avg. Fund MER 0.98% |           | Portfolio Yield 2.65% |           |            | <b>tion Date</b><br>2/20/2012 |           | <b>Benchmark</b><br>:- Balanced |
|------------------------------------|---------------------------|------------|----------------------|---------------------|-----------|-----------------------|-----------|------------|-------------------------------|-----------|---------------------------------|
| 3 Year Risk-R                      | eward                     |            |                      |                     |           | 3 Year Rolling Ret    | urns      |            |                               |           |                                 |
| 18.0<br>15.0<br>12.0<br>9.0<br>6.0 |                           | •••        | •                    | •                   |           | 10.0                  | . ~       | <b>///</b> |                               | <b>\</b>  |                                 |
| 3.0<br>0.0<br>0.0                  | 4.0 8.0 tandard Deviation | 12.0       | 16.0                 | 20.0 24.0           | 28.0      | 5.0                   | $\wedge$  |            | <b>W</b>                      |           | <b>~~</b>                       |
| Tempo Act                          | ive Balanced              |            | Benchm               | nark - Balanced     |           | 2019                  | 2020      | 2021       | 2022                          | 2023      | 2024                            |
| Fundamental Analysis               |                           |            | 3 Year Risk & Return |                     |           | 5 Year Risk & Return  |           |            |                               |           |                                 |
| Equity                             | Portfolio                 | Benchmark  | Fixed Income         | Portfolio           | Benchmark |                       | Portfolio | Benchmark  |                               | Portfolio | Benchmark                       |
| Size                               |                           |            | Geography            |                     |           | Standard Deviation    | 8.8%      | _          | Standard Deviation            | 10.2%     | _                               |
| Avg. Mkt Cap (m                    | il) \$ 118,167            | \$ 183,333 | Canada               | 57.9%               | 97.7%     | Loss Std Dev          | 5.3%      | _          | Loss Std Dev                  | 8.7%      | _                               |