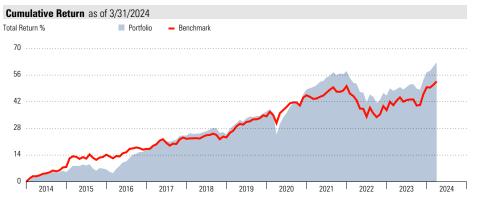

| Total<br>Return<br>1.41<br>3.33 | +/-<br>Benchmark<br>0.23                     |
|---------------------------------|----------------------------------------------|
| 1.41                            |                                              |
|                                 | 0.23                                         |
| 3 33                            |                                              |
| 0.00                            | 1.28                                         |
| 9.26                            | 0.24                                         |
| 3.33                            | 1.28                                         |
| 9.50                            | 2.45                                         |
| 2.61                            | 0.57                                         |
| 4.47                            | 1.05                                         |
| 4.72                            | 0.69                                         |
| _                               | _                                            |
| 5.42                            | _                                            |
|                                 |                                              |
|                                 | 9.26<br>3.33<br>9.50<br>2.61<br>4.47<br>4.72 |

| <b>Calendar Ret</b> | urns as of | 3/31/202 | 24      |         |       |
|---------------------|------------|----------|---------|---------|-------|
|                     | 1st Qtr    | 2nd Qtr  | 3rd Qtr | 4th Qtr | Year  |
| 2014                | 2.63       | 1.50     | 0.56    | 0.33    | 5.10  |
| 2015                | 3.07       | 0.21     | -2.53   | 0.65    | 1.32  |
| 2016                | 0.27       | 3.63     | 3.70    | 2.01    | 9.91  |
| 2017                | 2.88       | 0.73     | 0.68    | 1.74    | 6.16  |
| 2018                | 0.78       | 0.98     | 1.32    | -2.60   | 0.43  |
| 2019                | 4.79       | 1.96     | 0.87    | 1.76    | 9.66  |
| 2020                | -8.84      | 9.05     | 3.78    | 5.17    | 8.49  |
| 2021                | 1.46       | 2.80     | 0.73    | 1.35    | 6.47  |
| 2022                | -4.21      | -6.35    | -0.31   | 2.75    | -8.11 |
| 2023                | 2.31       | 0.79     | -0.57   | 5.74    | 8.42  |
| 2024                | 3.33       | _        | _       | _       | _     |
|                     |            |          |         |         |       |