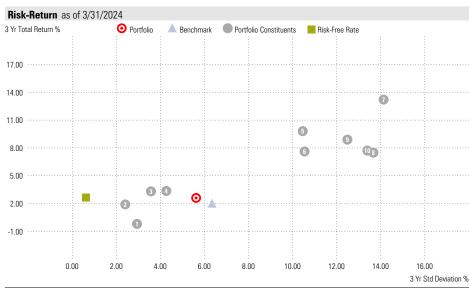

| <b>Relative Statistics</b> | as of 3/31, | /2024 |        |       |
|----------------------------|-------------|-------|--------|-------|
| vs Benchmark               | 1 Yr        | 3 Yr  | 5 Yr   | 10 Yr |
| Alpha                      | 2.66        | 0.45  | 1.04   | 0.89  |
| Beta                       | 0.81        | 0.83  | 1.02   | 0.92  |
| R-Squared                  | 93.41       | 89.18 | 76.84  | 70.41 |
| Tracking Error             | 1.65        | 2.08  | 3.25   | 2.88  |
| Information Ratio          | 1.49        | 0.27  | 0.32   | 0.24  |
| Treynor Ratio              | 5.75        | -0.02 | 2.41   | 3.58  |
| Downside Deviation         | 0.92        | 1.39  | 2.63   | 2.26  |
| Batting Average            | 75.00       | 58.33 | 61.67  | 57.50 |
| Up Capture Ratio           | 101.76      | 88.32 | 104.87 | 96.06 |
| Down Capture Ratio         | 47.05       | 78.32 | 91.10  | 78.06 |
| Up Number Ratio            | 0.88        | 0.90  | 0.92   | 0.91  |
| Down Number Ratio          | 0.50        | 0.81  | 0.75   | 0.73  |
| Up Percentage Ratio        | 0.63        | 0.45  | 0.58   | 0.50  |
| Down Percentage Ratio      | 1.00        | 0.75  | 0.67   | 0.70  |

| Risk Statistics as of 3/31/2024 |       |        |        |        |  |  |
|---------------------------------|-------|--------|--------|--------|--|--|
|                                 | 1 Yr  | 3 Yr   | 5 Yr   | 10 Yr  |  |  |
| Standard Deviation              | 4.80  | 5.62   | 6.69   | 5.22   |  |  |
| Skewness                        | 0.29  | -0.18  | -1.48  | -1.58  |  |  |
| Kurtosis                        | 0.17  | -0.23  | 6.23   | 9.15   |  |  |
| Sharpe Ratio                    | 0.97  | 0.00   | 0.37   | 0.63   |  |  |
| Sortino Ratio                   | 1.89  | 0.00   | 0.49   | 0.88   |  |  |
| Calmar Ratio                    | 5.02  | 0.25   | 0.42   | 0.45   |  |  |
| Positive Months                 | 9     | 21     | 39     | 81     |  |  |
| Negative Months                 | 3     | 15     | 21     | 39     |  |  |
| Worst Month                     | -1.53 | -3.39  | -8.36  | -8.36  |  |  |
| Max Drawdown                    | -1.89 | -10.57 | -10.57 | -10.57 |  |  |