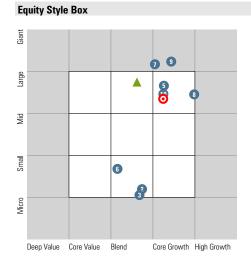

# Portfolio Aggregation

Data as of 3/31/2024

Currency CAD

**Risk-Free Rate** FTSE Canada 91 Day TBill **Benchmark** Benchmark - Conservative

| Style Breakdown | Portfolio % | Benchmark % |
|-----------------|-------------|-------------|
| Large Value     | 7.43        | 21.29       |
| Large Core      | 21.85       | 28.41       |
| Large Growth    | 31.02       | 29.43       |
| Mid Value       | 3.76        | 5.33        |
| Mid Core        | 12.31       | 8.59        |
| Mid Growth      | 9.90        | 4.20        |
| Small Value     | 4.58        | 0.79        |
| Small Core      | 5.88        | 1.31        |
| Small Growth    | 3.26        | 0.64        |
| Large Cap       | 60.30       | 79.13       |
| Mid-Small Cap   | 39.70       | 20.87       |
| Value           | 15.77       | 27.42       |
| Core            | 40.04       | 38.31       |
| Growth          | 44.18       | 34.27       |

| Portfolio Statistics             |           |           |
|----------------------------------|-----------|-----------|
| Style Box Value Factors          | Portfolio | Benchmark |
| Price/Prospective Earnings       | 19.17     | 16.72     |
| Price/Book                       | 3.01      | 2.24      |
| Price/Sales                      | 1.89      | 1.68      |
| Price/Cash Flow                  | 11.61     | 10.14     |
| Dividend Yield %                 | 2.15      | 2.53      |
| Style Box Growth Factors         |           |           |
| Long-Term Earning Growth %       | 12.02     | 9.71      |
| Historical Earnings Growth %     | 15.70     | 5.52      |
| Book Value Growth %              | 9.20      | 6.11      |
| Sales Growth %                   | 11.34     | 8.31      |
| Cash Flow Growth %               | 10.29     | 6.41      |
| Equity Valuation Price Multiples |           |           |
| Price to Earnings                | 22.49     | 18.86     |
| Price to Book Value              | 3.33      | 2.39      |
| Price to Sales                   | 2.17      | 1.85      |
| Price to Cash Flow               | 13.45     | 11.70     |
| Financial Ratios                 |           |           |
| ROE %                            | 23.89     | 22.60     |
| ROA %                            | 9.11      | 8.79      |
| Net Margin %                     | 17.54     | 17.07     |
| Debt to Capital %                | 39.84     | 38.50     |
| Fixed Income Style               |           |           |
| Avg Eff Duration                 | 2.25      | _         |
| Avg Eff Maturity                 | 3.08      | _         |
| Avg Credit Quality               | BBB       | _         |