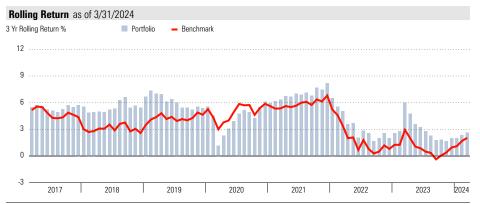

| Total<br>Return<br>1.41<br>3.33 | +/-<br>Benchmark<br>0.23                     |
|---------------------------------|----------------------------------------------|
| 1.41                            |                                              |
|                                 | 0.23                                         |
| 3 33                            |                                              |
| 0.00                            | 1.28                                         |
| 9.26                            | 0.24                                         |
| 3.33                            | 1.28                                         |
| 9.50                            | 2.45                                         |
| 2.61                            | 0.57                                         |
| 4.47                            | 1.05                                         |
| 4.72                            | 0.69                                         |
| _                               | _                                            |
| 5.42                            | _                                            |
|                                 |                                              |
|                                 | 9.26<br>3.33<br>9.50<br>2.61<br>4.47<br>4.72 |

| <b>Relative Statistics</b> | as of 3/31, | /2024 |        |       |
|----------------------------|-------------|-------|--------|-------|
| vs Benchmark               | 1 Yr        | 3 Yr  | 5 Yr   | 10 Yr |
| Alpha                      | 2.66        | 0.45  | 1.04   | 0.89  |
| Beta                       | 0.81        | 0.83  | 1.02   | 0.92  |
| R-Squared                  | 93.41       | 89.18 | 76.84  | 70.41 |
| Tracking Error             | 1.65        | 2.08  | 3.25   | 2.88  |
| Information Ratio          | 1.49        | 0.27  | 0.32   | 0.24  |
| Treynor Ratio              | 5.75        | -0.02 | 2.41   | 3.58  |
| Downside Deviation         | 0.92        | 1.39  | 2.63   | 2.26  |
| Batting Average            | 75.00       | 58.33 | 61.67  | 57.50 |
| Up Capture Ratio           | 101.76      | 88.32 | 104.87 | 96.06 |
| Down Capture Ratio         | 47.05       | 78.32 | 91.10  | 78.06 |
| Up Number Ratio            | 0.88        | 0.90  | 0.92   | 0.91  |
| Down Number Ratio          | 0.50        | 0.81  | 0.75   | 0.73  |
| Up Percentage Ratio        | 0.63        | 0.45  | 0.58   | 0.50  |
| Down Percentage Ratio      | 1.00        | 0.75  | 0.67   | 0.70  |

| Risk Statistics as of 3/31/2024 |       |        |        |        |  |  |
|---------------------------------|-------|--------|--------|--------|--|--|
|                                 | 1 Yr  | 3 Yr   | 5 Yr   | 10 Yr  |  |  |
| Standard Deviation              | 4.80  | 5.62   | 6.69   | 5.22   |  |  |
| Skewness                        | 0.29  | -0.18  | -1.48  | -1.58  |  |  |
| Kurtosis                        | 0.17  | -0.23  | 6.23   | 9.15   |  |  |
| Sharpe Ratio                    | 0.97  | 0.00   | 0.37   | 0.63   |  |  |
| Sortino Ratio                   | 1.89  | 0.00   | 0.49   | 0.88   |  |  |
| Calmar Ratio                    | 5.02  | 0.25   | 0.42   | 0.45   |  |  |
| Positive Months                 | 9     | 21     | 39     | 81     |  |  |
| Negative Months                 | 3     | 15     | 21     | 39     |  |  |
| Worst Month                     | -1.53 | -3.39  | -8.36  | -8.36  |  |  |
| Max Drawdown                    | -1.89 | -10.57 | -10.57 | -10.57 |  |  |