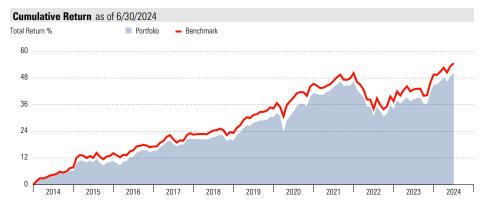

| Trailing Returns as of 6/30/202 | 24     |           |
|---------------------------------|--------|-----------|
|                                 | Total  | +/-       |
|                                 | Return | Benchmark |
| 1 Month                         | 1.05   | 0.16      |
| 3 Month                         | 1.36   | 0.02      |
| 6 Month                         | 3.68   | 0.26      |
| YTD                             | 3.68   | 0.26      |
| 1 Year                          | 8.66   | 0.38      |
| 3 Years                         | 1.45   | -0.32     |
| 5 Years                         | 3.29   | -0.03     |
| 10 Years                        | 3.72   | -0.29     |
| 15 Years                        | _      | _         |
| Inception                       | 4.28   | _         |
|                                 | 20     |           |

| Calendar I | <b>Returns</b> as of | 6/30/20 | 24      |         |       |
|------------|----------------------|---------|---------|---------|-------|
|            | 1st Qtr              | 2nd Qtr | 3rd Qtr | 4th Qtr | Year  |
| 2014       | 2.77                 | 1.57    | 0.59    | 1.08    | 6.15  |
| 2015       | 4.34                 | -0.49   | -1.30   | 1.80    | 4.32  |
| 2016       | -0.36                | 2.09    | 2.65    | -0.23   | 4.17  |
| 2017       | 2.08                 | 0.60    | -0.30   | 1.98    | 4.42  |
| 2018       | 0.07                 | 0.73    | 0.54    | -1.79   | -0.46 |
| 2019       | 4.69                 | 1.89    | 0.86    | 1.18    | 8.86  |
| 2020       | -5.16                | 7.40    | 2.58    | 3.59    | 8.23  |
| 2021       | -0.43                | 2.40    | 0.38    | 1.35    | 3.72  |
| 2022       | -4.81                | -6.06   | -0.19   | 2.53    | -8.49 |
| 2023       | 3.00                 | 0.21    | -1.42   | 6.32    | 8.18  |
| 2024       | 2.29                 | 1.36    | _       | _       | _     |
|            |                      |         |         |         |       |