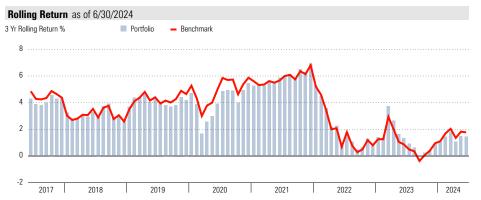

| <b>Relative Statistics</b> | as of 6/30/ | 2024  |       |       |
|----------------------------|-------------|-------|-------|-------|
| vs Benchmark               | 1 Yr        | 3 Yr  | 5 Yr  | 10 Yr |
| Alpha                      | 0.56        | -0.43 | -0.02 | -0.20 |
| Beta                       | 0.93        | 0.92  | 1.00  | 0.97  |
| R-Squared                  | 99.03       | 98.42 | 94.56 | 94.10 |
| Tracking Error             | 0.68        | 0.89  | 1.40  | 1.18  |
| Information Ratio          | 0.56        | -0.36 | -0.02 | -0.25 |
| Treynor Ratio              | 3.81        | -1.75 | 1.11  | 2.27  |
| Downside Deviation         | 0.46        | 0.69  | 1.21  | 1.01  |
| Batting Average            | 66.67       | 55.56 | 61.67 | 53.33 |
| Up Capture Ratio           | 97.99       | 90.35 | 97.51 | 93.47 |
| Down Capture Ratio         | 84.46       | 92.30 | 96.71 | 94.10 |
| Up Number Ratio            | 0.88        | 0.95  | 0.97  | 0.96  |
| Down Number Ratio          | 0.50        | 0.82  | 0.88  | 0.91  |
| Up Percentage Ratio        | 0.50        | 0.32  | 0.50  | 0.43  |
| Down Percentage Ratio      | 1.00        | 0.82  | 0.79  | 0.71  |