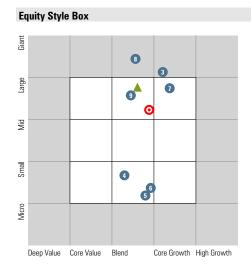

### Portfolio Aggregation

Data as of 6/30/2024

Currency

Risk-Free Rate FTSE Canada 91 Day TBill Benchmark

Benchmark - Conservative

**Portfolio Overview** 

Composition

| Style Breakdown | Portfolio %            | Benchmark % |
|-----------------|------------------------|-------------|
| Large Value     | 14.90                  | 21.37       |
| Large Core      | 22.99                  | 26.58       |
| Large Growth    | 29.71                  | 31.42       |
| Mid Value       | 5.64                   | 5.61        |
| Mid Core        | 7.56                   | 7.63        |
| Mid Growth      | 7.15                   | 4.66        |
| Small Value     | 3.89                   | 0.82        |
| Small Core      | 5.91                   | 1.31        |
| Small Growth    | 2.25                   | 0.61        |
| Large Cap       | 67.60                  | 79.37       |
| Mid-Small Cap   | 32.40                  | 20.63       |
| Value           | 24.43                  | 27.79       |
| Core            | 36.47                  | 35.52       |
| Growth          | 39.10                  | 36.69       |
| O Portfolio     | Portfolio Constituents | Benchmark   |