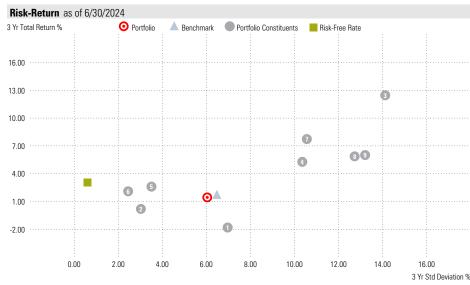

| Trailing Returns as of 6/30/202 | 24     |           |
|---------------------------------|--------|-----------|
|                                 | Total  | +/-       |
|                                 | Return | Benchmark |
| 1 Month                         | 1.05   | 0.16      |
| 3 Month                         | 1.36   | 0.02      |
| 6 Month                         | 3.68   | 0.26      |
| YTD                             | 3.68   | 0.26      |
| 1 Year                          | 8.66   | 0.38      |
| 3 Years                         | 1.45   | -0.32     |
| 5 Years                         | 3.29   | -0.03     |
| 10 Years                        | 3.72   | -0.29     |
| 15 Years                        | _      | _         |
| Inception                       | 4.28   | _         |
|                                 | 20     |           |

| Risk Statistics as of 6/30/2024 |       |        |        |        |  |  |
|---------------------------------|-------|--------|--------|--------|--|--|
|                                 | 1 Yr  | 3 Yr   | 5 Yr   | 10 Yr  |  |  |
| Standard Deviation              | 5.39  | 6.04   | 6.01   | 4.83   |  |  |
| Skewness                        | 0.23  | 0.14   | -0.43  | -0.41  |  |  |
| Kurtosis                        | 0.34  | -0.48  | 1.41   | 2.54   |  |  |
| Sharpe Ratio                    | 0.65  | -0.27  | 0.18   | 0.45   |  |  |
| Sortino Ratio                   | 1.16  | -0.38  | 0.26   | 0.67   |  |  |
| Calmar Ratio                    | 4.30  | 0.13   | 0.31   | 0.35   |  |  |
| Positive Months                 | 9     | 21     | 38     | 76     |  |  |
| Negative Months                 | 3     | 15     | 22     | 44     |  |  |
| Worst Month                     | -1.92 | -3.15  | -5.51  | -5.51  |  |  |
| Max Drawdown                    | -2.02 | -10.75 | -10.75 | -10.75 |  |  |